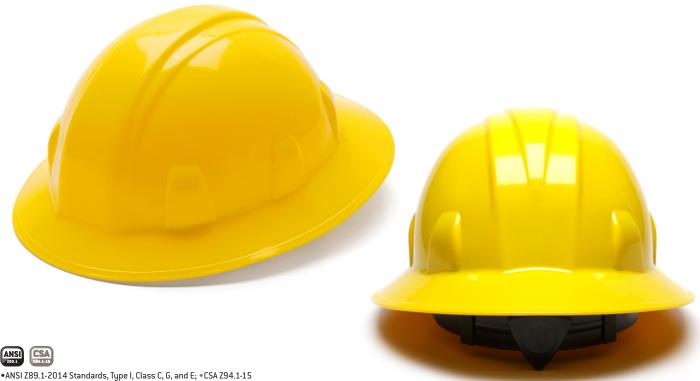

## **SL Series**Full Brim Hard Hats

| 4-Point Ratchet | 6-Point Ratchet |                |
|-----------------|-----------------|----------------|
| Part            | Part            | Color          |
| HP24110••       | HP26110•        | White          |
| HP24111••       | _               | Black          |
| HP24120••       | HP26120•        | Red            |
| HP24130••       | HP26130•        | Yellow         |
| HP24131••       | _               | Hi-Vis* Lime   |
| HP24135••       | HP26135•        | Green          |
| HP24140••       | HP26140•        | Orange         |
| HP24141••       | _               | Hi-Vis* Orange |
| HP24160••       | HP26160•        | Blue           |

|  | HP241 | HP261 | Replacement Suspension |
|--|-------|-------|------------------------|
|--|-------|-------|------------------------|

\*Hi-Vis colors have been tested for the "HV" mark.

- Shell constructed from High Density Polyethylene materials.
- Soft brow pad is replaceable. Replaceable suspensions and headbands also available.
- Ratchet suspension is easy to adjust and allows the wearer to modify the fit while wearing hard hat.
- Testing: Impact, Penetration, Flammability, Electrical Insulation, Marking & Humidity.

| NERAL SPECIFICATION                                    |  |
|--------------------------------------------------------|--|
| neral Dimensions: height 6" x length 12.5" x width 10" |  |
| adband Sizes: 6 1/2 - 8"                               |  |
| ight: 394 grams / 13.9 oz                              |  |
| ter Shell Material: High Density Polyethylene          |  |
| yle: Wide Brim Style                                   |  |
| spension Strap Material: Nylon                         |  |
| cessory Slots: No                                      |  |
| in Strap Attachment: Yes                               |  |
| placement Suspension: Yes                              |  |
| verse Donning: No                                      |  |
| in Trough: No                                          |  |